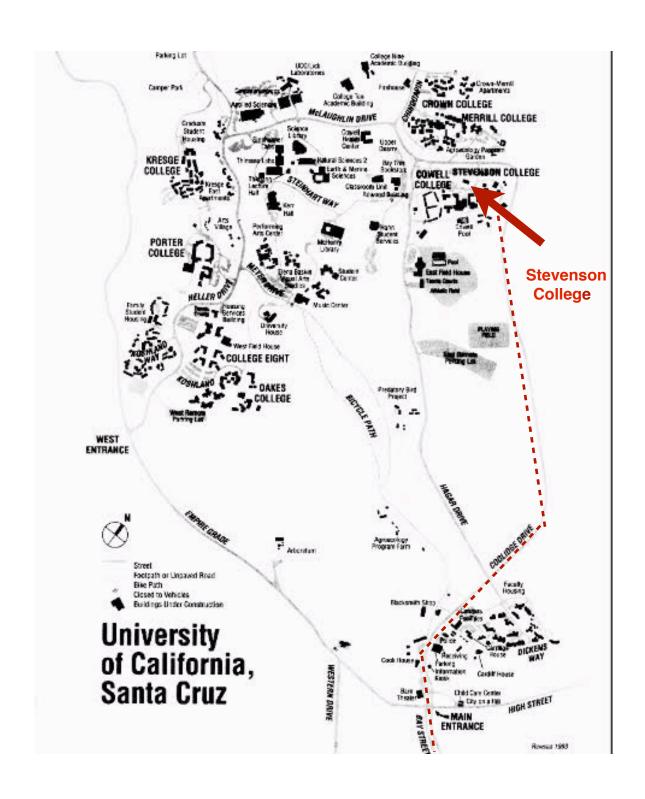

## **40 Year Celebration**

GPS Useful Address:
Stevenson College Event Center
UCSC, Stevenson College
101 McLaughlin Dr.
Santa Cruz, CA 95064-1013

It is important to recognize this is a 'fictitious' address, trust your GPS. There are no addresses on campus.

The address for UCSC (University of California, Santa Cruz) 1156 High Street, Santa Cruz, CA 95064) gets you to the **main gate**, then there are 20,000 acres beyond the main gate.

The golden rule is 'Ask Someone' how to get to Stevenson College in August.

Follow signs to Stevenson College, thru the main gate, and then to the 2nd stop light; then either left or straight, either way thru the great meadow or straight on will take you to the top of campus and Stevenson College.